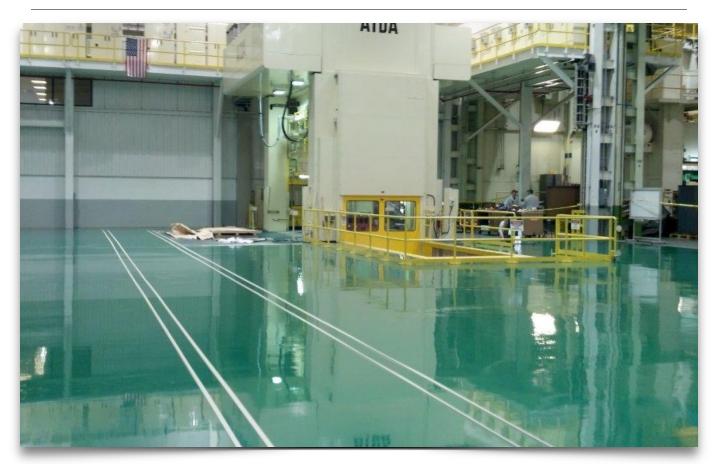

#### Personalized Specifications

High-Build flooring solutions can provide a durable, easy to clean, highly reflective smooth or non-slip surface for areas that receive regular foot, forklift and equipment traffic. They can mask slight imperfections in the concrete, provide color and UV stability.

#### Providing Specified and Installed Flooring Solutions

- HIDES SLIGHT IMPERFECTIONS IN CONCRETE
- VERY GOOD WEAR AND IMPACT CHARACTERISTICS
- BRIGHT AND LIGHT-REFLECTANT
- LOW ODOR AND LOW VOC OPTIONS
- EASILY CLEANED AND MAINTAINED
- AVAILABLE IN A WIDE ARRAY OF COLORS AND TEXTURES

#### COMPREHENSIVE PRODUCT LINE

Aisle Ways

**General Manufacturing** 

Hangars

Hospitals

**Dealerships** 

Clean Rooms

Warehouses