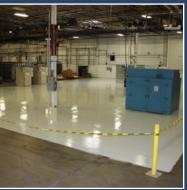

#### Personalized Specifications

High-Build flooring solutions can provide a durable, easy to clean, highly reflective smooth or non-slip surface for areas that receive regular foot, forklift and equipment traffic. They can mask slight imperfections in the concrete, provide color and UV stability.

#### Providing Specified and Installed Flooring Solutions

- HIDES SLIGHT IMPERFECTIONS IN CONCRETE
- VERY GOOD WEAR AND IMPACT CHARACTERISTICS
- BRIGHT AND LIGHT-REFLECTANT
- LOW ODOR AND LOW VOC OPTIONS
- EASILY CLEANED AND MAINTAINED
- AVAILABLE IN A WIDE ARRAY OF COLORS AND TEXTURES