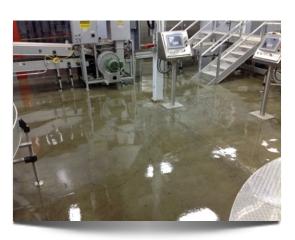

#### Personalized Specifications

High-Build flooring solutions can provide a durable, easy to clean, highly reflective smooth or non-slip surface for areas that receive regular foot, forklift and equipment traffic. They can mask slight imperfections in the concrete, provide color and UV stability.

#### Providing Specified and Installed Flooring Solutions

- HIDES SLIGHT IMPERFECTIONS IN CONCRETE
- VERY GOOD WEAR AND IMPACT CHARACTERISTICS
- BRIGHT AND LIGHT-REFLECTANT
- LOW ODOR AND LOW VOC OPTIONS
- EASILY CLEANED AND MAINTAINED
- AVAILABLE IN A WIDE ARRAY OF COLORS AND TEXTURES