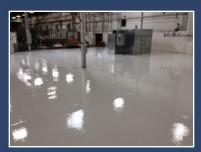

#### Personalized Specifications

High-Build flooring solutions can provide a durable, easy to clean, highly reflective smooth or non-slip surface for areas that receive regular foot, forklift and equipment traffic. They can mask slight imperfections in the concrete, provide color and UV stability.

#### Providing Specified and Installed Flooring Solutions

- HIDES SLIGHT IMPERFECTIONS IN CONCRETE
- VERY GOOD WEAR AND IMPACT CHARACTERISTICS
- BRIGHT AND LIGHT-REFLECTANT
- LOW ODOR AND LOW VOC OPTIONS
- EASILY CLEANED AND MAINTAINED
- AVAILABLE IN A WIDE ARRAY OF COLORS AND TEXTURES