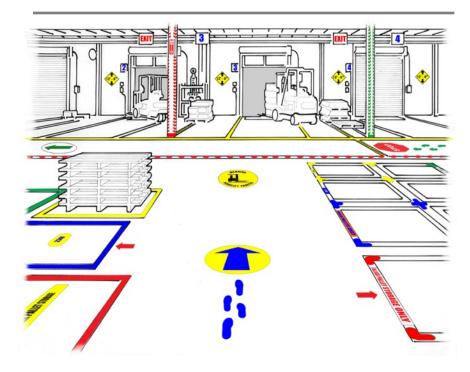

## LOGISTIC & WAREHOUSE SOLUTIONS FOR YOUR FACILITY

## Helping You Implement 5S

CPI Industrial's representatives can help you achieve your 5S goals by utilizing coatings to optimize productivity by maintaining an orderly workplace and using visual cues to achieve more consistent operational results. **Get confidence back in your floors today.** 

## COMPREHENSIVE PRODUCT LINE

Evacuation Markings

**Tour Aisles** 

**High Traffic Aisle Ways** 

**Pedestrian Aisles** 

**Stop Bars** 

**Overhead Safety Markings** 

Material Placement