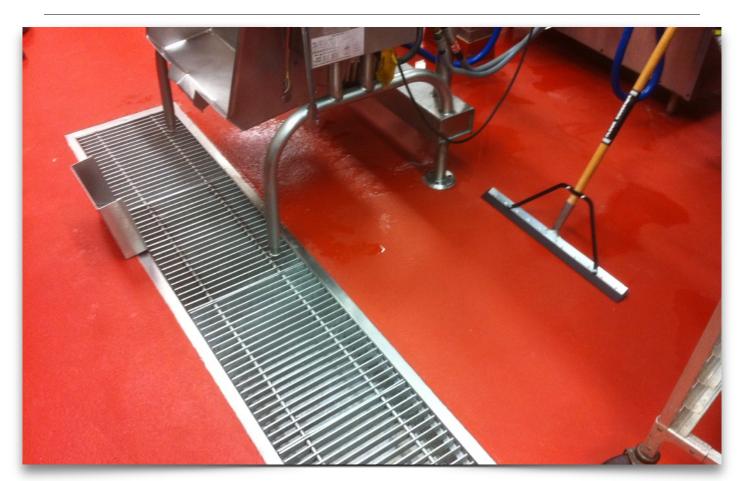

# Providing Specified and Installed Flooring Solutions

- RESISTANT TO THERMAL SHOCK
- SEAMLESS WITH INTEGRAL COVE OPTIONS
- SLIP RESISTANT
- EXCELLENT IMPACT AND ABRASION RESISTANCE
- AVAILABLE IN WIDE RANGE OF COLORS AND TEXTURES
- VOC COMPLIANT

#### **CPI UC-SLURRY:**

Heavy duty system designed for areas subjected to hot water wash downs and clean in place chemicals. Applied to a thickness of 3/16" to 1/4".

#### **CPI UC-TROWEL-GRADE:**

Heavy duty system designed for areas subjected to thermal cycling, physical impact and abrasion. This system is trowel applied to a thickness of 1/4" to 3/8".

### **CPI UC-Topcoat:**

A urethane concrete finish coat designed to lock in aggregate and eliminate porosity. Applied at 15-20 mils in a wide array of colors.

P.O. Box 7867

Columbus, Ohio 43207

614-445-080 - Phone